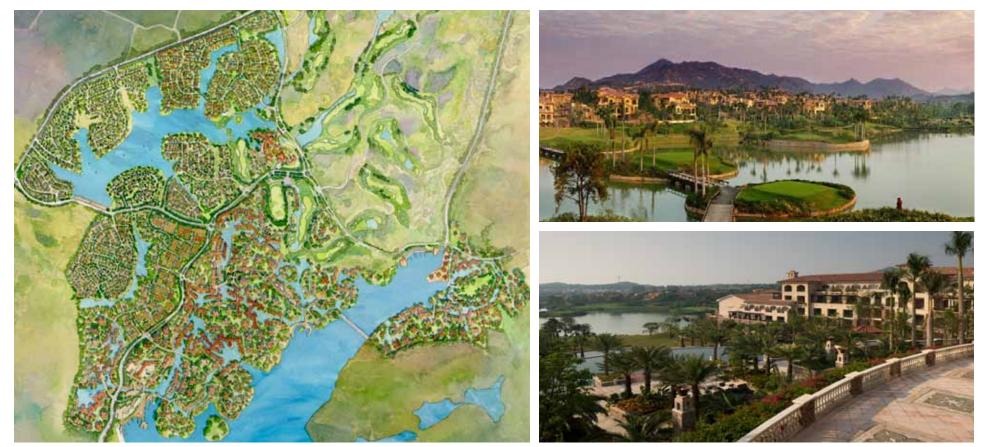

## Mayland Lake Resort Guangzhou, China

*Scale:* 8 Square Km

*Client:* Mayland Group Co.,Ltd.

Design Team: JWDA JMP Famous Garden The project is located northwest of Guangzhou City and within a 30 minute drive from the newly built International Airport. The scenic drive through the rolling hills culminates in a picturesque view of the reservoir with the mountains in the background. An ideal setting for a holiday retreat, the nearly 8 square kilometer site offers a variety of natural resources including, lakes, pine forests and hills that characterize the watershed ecology of the subregion.

The master plan envisions a town with a resident population of 22000 comprising of 4 distinct communities, each with multiple neighborhoods. The plan strives to optimize density distribution; strategically preserve natural assets; create diverse and hierarchical pallette of amenities and housing types; and creatively integrate all elements of the plan using a network of roads, paths, bikeways and trails. The plan harnesses the natural beauty of the site to provide a unique identity to the Resort Town.

Recreational amenities such as golf; town club; hotel & spa; meeting center; recreational boating & yatch club; sports facilities; parks; equestrian; and a waterfront town center that provides for a shopping, dining, and entertainment opportunities or just a leisurely stroll.