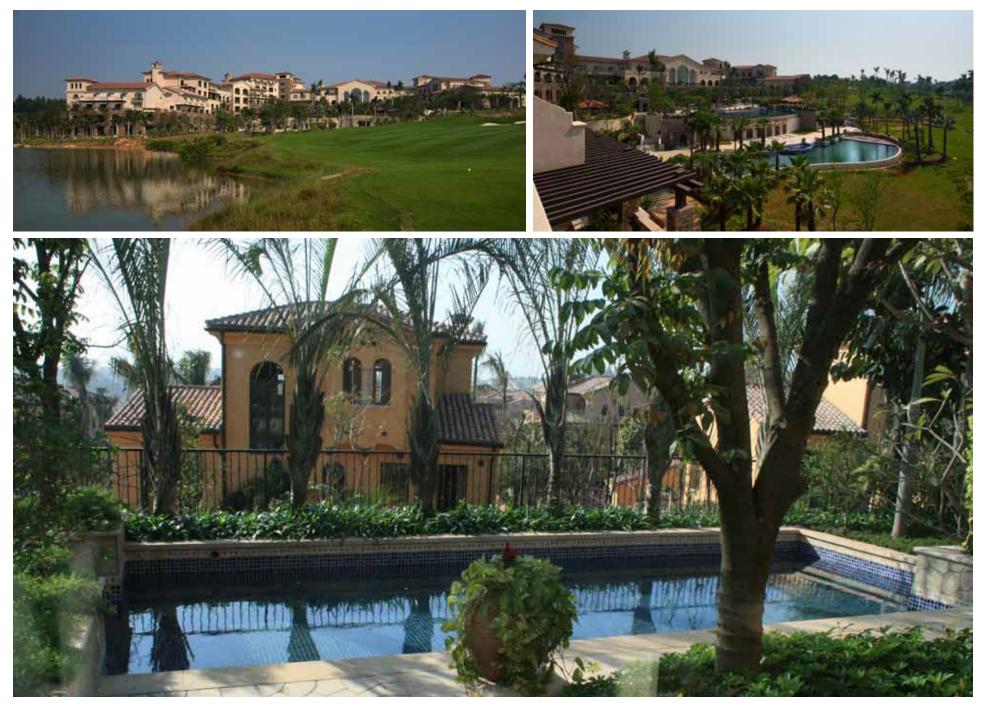

## Mayland Lake Resort Guangzhou, China

*Scale:* 8 Square Km

*Client:* Mayland Group Co.,Ltd.

Design Team: JWDA JMP Famous Garden The project is located northwest of Guangzhou City and within a 30 minute drive from the newly built International Airport. The scenic drive through the rolling hills culminates in a picturesque view of the reservoir with the mountains in the background. An ideal setting for a holiday retreat, the nearly 8 square kilometer site offers a variety of natural resources including, lakes, pine forests and hills that characterize the watershed ecology of the subregion.

Recreational amenities such as golf; town club; hotel & spa; meeting center; recreational boating & yatch club; sports facilities; parks; equestrian; and a waterfront town center that provides for a shopping, dining, and entertainment opportunities or just a leisurely stroll.